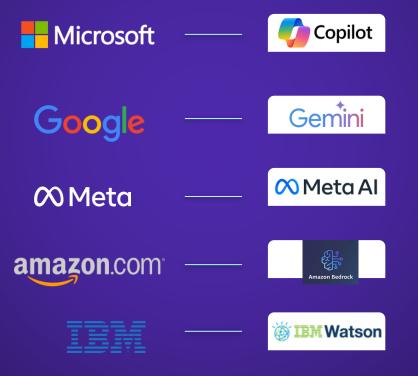

#### Some Al tools that we use as an ecosystem

Business collaboration

Shared resources

Growth opportunities

Why be a member of the IT cluster?

Constant networks

Linkage with main actors of the IT

Ecosystem